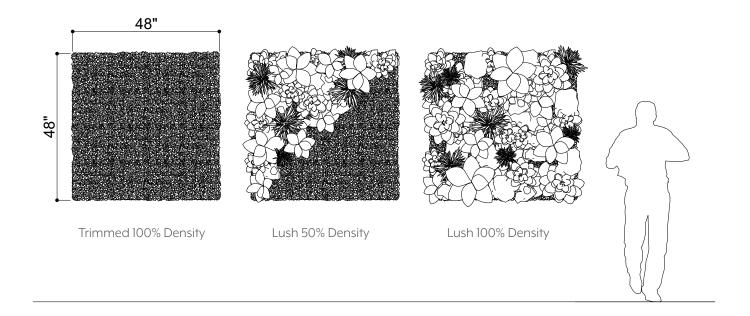

### INTRODUCTION

This Plantscape Pokot Art installation is inspired by African art and icons. We recreate an image with a top material and line the back layer with replica moss. This wall brings life to your space and can help bring your message across with little intervention.













### EXPERIENCE ART

The moss that grows along walls and statues creates a whole new level of dimension to the extent that things that weren't art before now are. Greenery against a rugged backdrop will always create an interesting visual.



800-241-2718 | INFO@COMMERCIALSILK.COM | COMMERCIALSILK.COM

EXPLODED VIEW

















#### GREENERY CONFIGURATIONS







#### THERMALEAF® FOLIAGE SYSTEMS

We offer foliage systems for every project and environment type, ranging from live plants to preserved options, to long-lasting replica greenery. Interior vegetation must pass strict fire codes, and ThermaLeaf® greenery ensures fire code compliance as the safest commercially available foliage - that means complete design flexibility with guaranteed feasibility.



### REPLICA GREENERY

Replica greenery is the most versatile indoor foliage system, with a massive variety of plant types that can be mixed and matched regardless of atmospheric conditions.





### PRESERVED GREENERY

Preserved greenery maintains the appearance of live plants with less ongoing maintenance. While not every plant can be preserved, certain fronds and reindeer moss remain incr