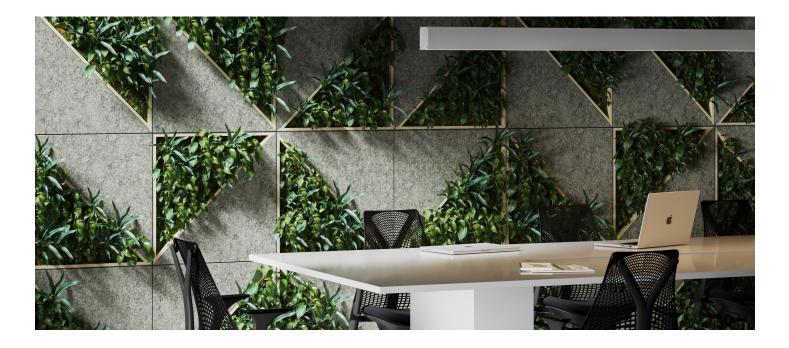

### INTRODUCTION

This Plantscape Pokot Art installation is inspired by African art and icons. We recreate an image with a top material and line the back layer with replica moss. This wall brings life to your space and can help bring your message across with little intervention.

### EXPERIENCE ART

The moss that grows along walls and statues creates a whole new level of dimension to the extent that things that weren't art before now are. Greenery against a rugged backdrop will always create an interesting visual.