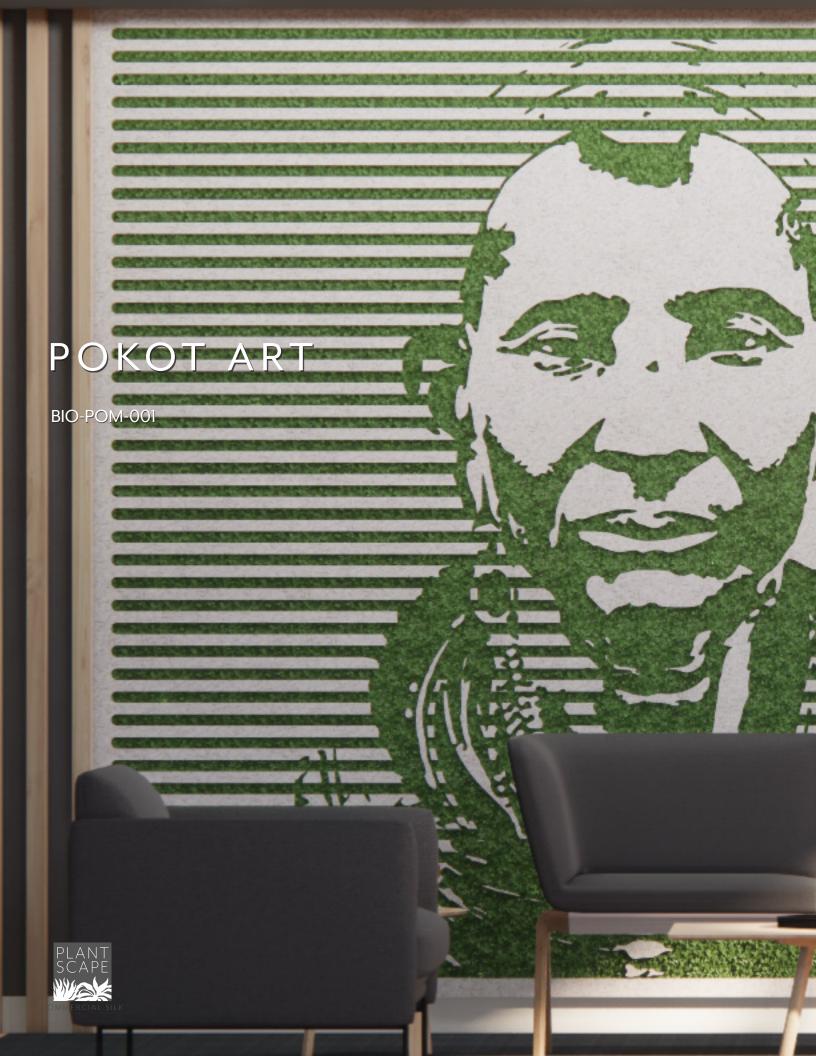

### INTRODUCTION

This Plantscape Pokot Art installation is inspired by African art and icons. We recreate an image with a top material and line the back layer with replica moss. This wall brings life to your space and can help bring your message across with little intervention.

### EXPERIENCE ART

The moss that grows along walls and statues creates a whole new level of dimension to the extent that things that weren't art before now are. Greenery against a rugged backdrop will always create an interesting visual.

### SPECIFICATIONS

| PRODUCT ID     | BIO-POM-001                                                                          |
|----------------|--------------------------------------------------------------------------------------|
| CONTENT        | ThermaLeaf® Inherently Fire Retardant Foliage, Soundcore® Recycled PET Acoustic Felt |
| DURABILITY     | Impact resistant, shock absorbant                                                    |
| WEATHERING     | Non-deteriorating, non-hygroscopic, colorfast                                        |
| MAINTENANCE    | Clean with vacuum or light dusting                                                   |
| WARRANTY       | Comes with industry-leading standard warranty                                        |
| ENVIRONMENTAL  | LEEDv4, VOC free, 100% recyclable, non-toxic, non-allergenic, anti-microbial         |
| INSTALLATION   | Plantscape Installation Systems are product specific                                 |
| ACOUSTICS      | Provides acoustic dampening                                                          |
| FLAMMABILITY   | ASTM E84: Class A                                                                    |
| SUSTAINABILITY | Made from 60% recycled content and is 100% recyclable                                |