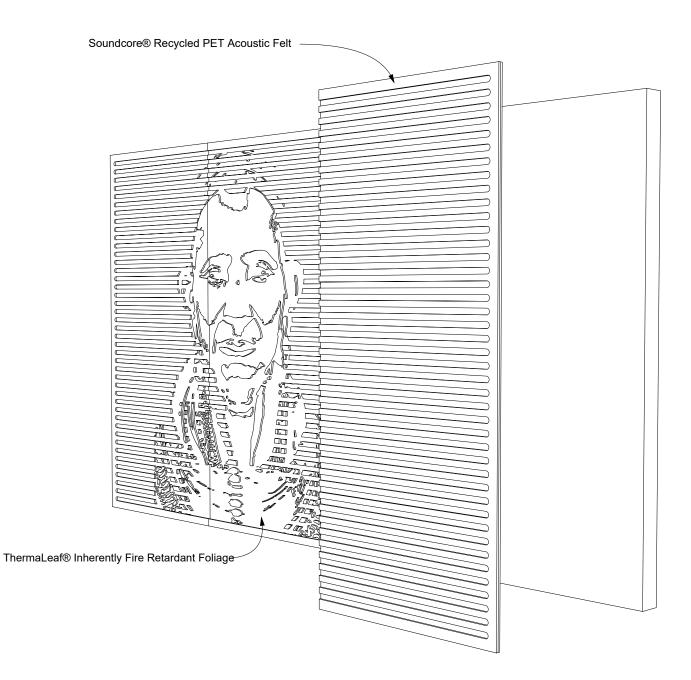

### INTRODUCTION

This Plantscape Pokot Art installation is inspired by African art and icons. We recreate an image with a top material and line the back layer with replica moss. This wall brings life to your space and can help bring your message across with little intervention.

800-241-2718 | INFO@COMMERCIALSILK.COM | COMMERCIALSILK.COM

EXPLODED VIEW

### SPECIFICATIONS

| PRODUCT ID     | BIO-POM-001                                                                          |
|----------------|--------------------------------------------------------------------------------------|
| CONTENT        | ThermaLeaf® Inherently Fire Retardant Foliage, Soundcore® Recycled PET Acoustic Felt |
| DURABILITY     | Impact resistant, shock absorbant                                                    |
| WEATHERING     | Non-deteriorating, non-hygroscopic, colorfast                                        |
| MAINTENANCE    | Clean with vacuum or light dusting                                                   |
| WARRANTY       | Comes with industry-leading standard warranty                                        |
| ENVIRONMENTAL  | LEEDv4, VOC free, 100% recyclable, non-toxic, non-allergenic, anti-microbial         |
| INSTALLATION   | Plantscape Installation Systems are product specific                                 |
| ACOUSTICS      | Provides acoustic dampening                                                          |
| FLAMMABILITY   | ASTM E84: Class A                                                                    |
| SUSTAINABILITY | Made from 60% recycled content and is 100% recyclable                                |