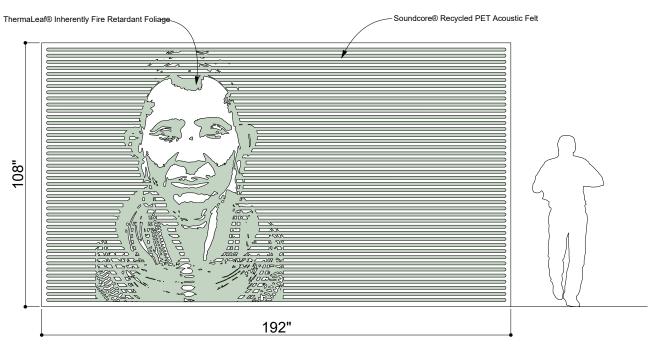

### INTRODUCTION

This Plantscape Pokot Art installation is inspired by African art and icons. We recreate an image with a top material and line the back layer with replica moss. This wall brings life to your space and can help bring your message across with little intervention.

800-241-2718 | INFO@COMMERCIALSILK.COM | COMMERCIALSILK.COM

EXPLODED VIEW

### SPECIFICATIONS

| PRODUCT ID     | BIO-POM-001                                                                          |
|----------------|--------------------------------------------------------------------------------------|
| CONTENT        | ThermaLeaf® Inherently Fire Retardant Foliage, Soundcore® Recycled PET Acoustic Felt |
| DURABILITY     | Impact resistant, shock absorbant                                                    |
| WEATHERING     | Non-deteriorating, non-hygroscopic, colorfast                                        |
| MAINTENANCE    | Clean with vacuum or light dusting                                                   |
| WARRANTY       | Comes with industry-leading standard warranty                                        |
| ENVIRONMENTAL  | LEEDv4, VOC free, 100% recyclable, non-toxic, non-allergenic, anti-microbial         |
| INSTALLATION   | Plantscape Installation Systems are product specific                                 |
| ACOUSTICS      | Provides acoustic dampening                                                          |
| FLAMMABILITY   | ASTM E84: Class A                                                                    |
| SUSTAINABILITY | Made from 60% recycled content and is 100% recyclable                                |