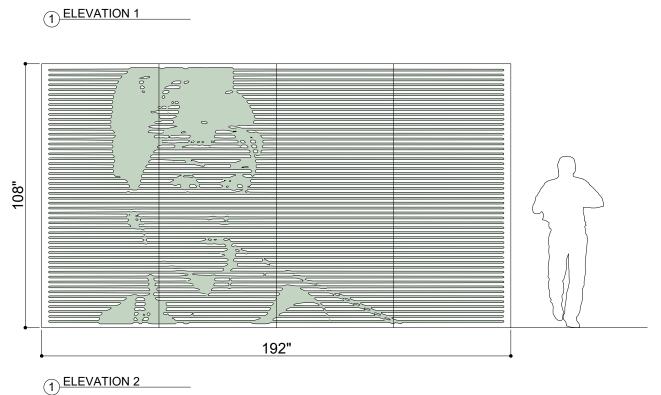

### INTRODUCTION

This Plantscape Pokot Art installation is inspired by African art and icons. We recreate an image with a top material and line the back layer with replica moss. This wall brings life to your space and can help bring your message across with little intervention.

#### GREENERY CONFIGURATIONS