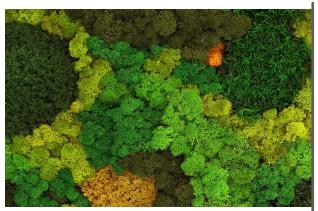

### INTRODUCTION

This Plantscape Pokot Art installation is inspired by African art and icons. We recreate an image with a top material and line the back layer with replica moss. This wall brings life to your space and can help bring your message across with little intervention.

### EXPERIENCE ART

The moss that grows along walls and statues creates a whole new level of dimension to the extent that things that weren't art before now are. Greenery against a rugged backdrop will always create an interesting visual.