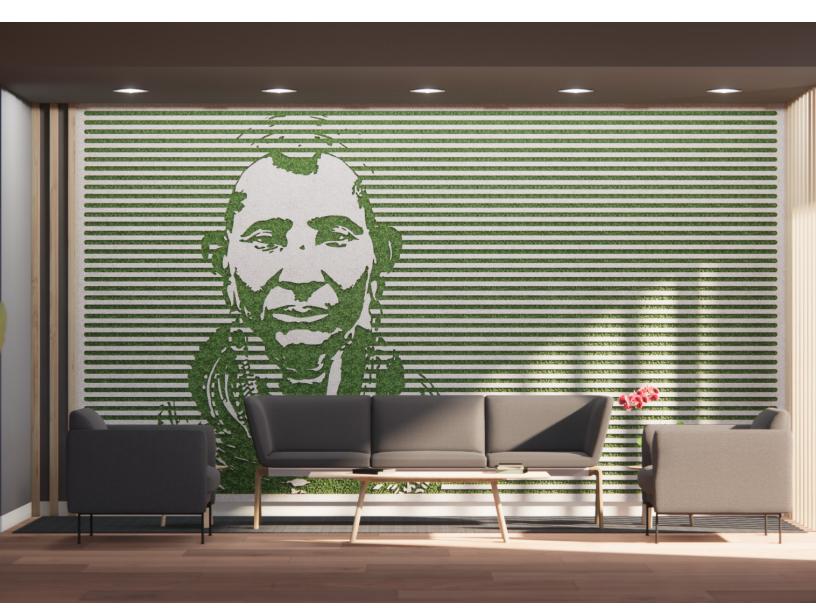

### INTRODUCTION

This Plantscape Pokot Art installation is inspired by African art and icons. We recreate an image with a top material and line the back layer with replica moss. This wall brings life to your space and can help bring your message across with little intervention.

### EXPERIENCE ART

The moss that grows along walls and statues creates a whole new level of dimension to the extent that things that weren't art before now are. Greenery against a rugged backdrop will always create an interesting visual.

### SPECIFICATIONS

| PRODUCT ID     | BIO-POM-001                                                                          |
|----------------|--------------------------------------------------------------------------------------|
| CONTENT        | ThermaLeaf® Inherently Fire Retardant Foliage, Soundcore® Recycled PET Acoustic Felt |
| DURABILITY     | Impact resistant, shock absorbant                                                    |
| WEATHERING     | Non-deteriorating, non-hygroscopic, colorfast                                        |
| MAINTENANCE    | Clean with vacuum or light dusting                                                   |
| WARRANTY       | Comes with industry-leading standard warranty                                        |
| ENVIRONMENTAL  | LEEDv4, VOC free, 100% recyclable, non-toxic, non-allergenic, anti-microbial         |
| INSTALLATION   | Plantscape Installation Systems are product specific                                 |
| ACOUSTICS      | Provides acoustic dampening                                                          |
| FLAMMABILITY   | ASTM E84: Class A                                                                    |
| SUSTAINABILITY | Made from 60% recycled content and is 100% recyclable                                |