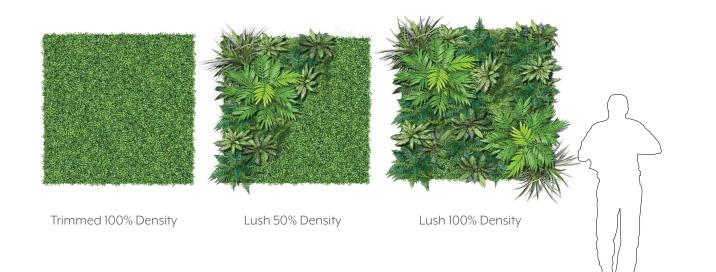

### INTRODUCTION

This Plantscape Pokot Art installation is inspired by African art and icons. We recreate an image with a top material and line the back layer with replica moss. This wall brings life to your space and can help bring your message across with little intervention.













### EXPERIENCE ART

The moss that grows along walls and statues creates a whole new level of dimension to the extent that things that weren't art before now are. Greenery against a rugged backdrop will always create an interesting visual.



800-241-2718 | INFO@COMMERCIALSILK.COM | COMMERCIALSILK.COM

EXPLODED VIEW

















#### GREENERY CONFIGURATIONS







#### THERMALEAF® FOLIAGE SYSTEMS

We offer foliage systems for every project and environment type, ranging from live plants to preserved options, to long-lasting replica greenery. Interior vegetation must pass strict fire codes, and ThermaLeaf® greenery ensures fire code compliance as the safest commercially available foliage - that means complete design flexibility with guaranteed feasibility.



### REPLICA GREENERY

Replica greenery is the most versatile indoor foliage system, with a massive variety of plant types that can be mixed and matched regardless of atmospheric conditions.





### PRESERVED GREENERY

Preserved greenery maintains the appearance of live plants with less ongoing maintenance. While not every plant can be preserved, certain fronds and reindeer moss remain incred