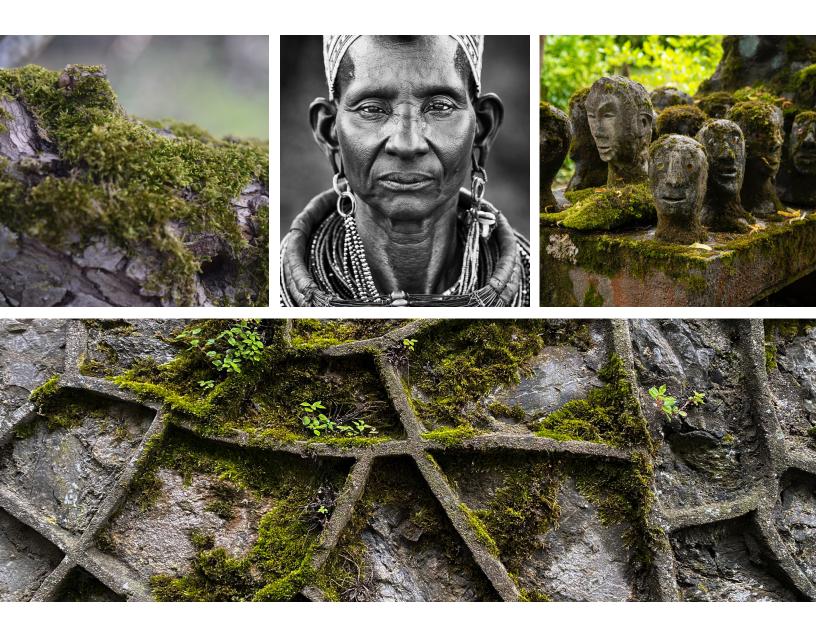

### INTRODUCTION

This Plantscape Pokot Art installation is inspired by African art and icons. We recreate an image with a top material and line the back layer with replica moss. This wall brings life to your space and can help bring your message across with little intervention.

### EXPERIENCE ART

The moss that grows along walls and statues creates a whole new level of dimension to the extent that things that weren't art before now are. Greenery against a rugged backdrop will always create an interesting visual.